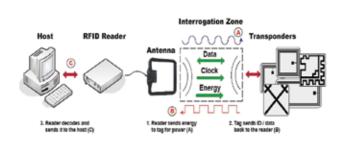

#### Following are our Barcoding Automation Solutions:

**Barcode Printers & Scanners** 

**Label Printers** 

**RFID Solution** 

**Bluetooth Low Energy** 

**Warehouse Management** 

Stickers & Ribbons

**Point of Sale Machine** 