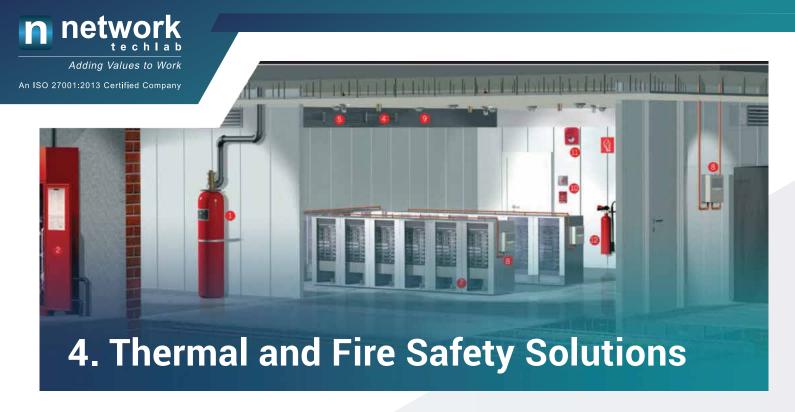

Thermal and Fire Safety Solutions

- Content Management System
- Boardroom/Meeting Room Solutions
- · LED Signage
- Smart Signage, Monitor, Videowalls
- · Audio Video Solutions
- PA System / BGM (Background Music)
- · Command Center
- · Training Room, Auditoriums Solutions
- · Video Conferencing
- · Lighting Solutions
- · Active LED Wall

#### Your IT and Infra Safety is our first priority

Your mission-critical facilities need the very best in class Precision Cooling Air Conditioner. We deliver industry's most advanced Thermal Equipment's. Protect your business premises from fire events with our fire safety and security solutions.

- PAC (Precision Air Conditioning) (24x7)
- SRC Industrial (24x7)
- HVAC, VRV, Split AC
- Chiller
- Fire Alarm System
   (Addressable & Conventional)
- VESDA System
- Fire Extinguishers

- Tube Based Gas Suppression
  System for Rack & Panels
- NOVEC 1230 based Fire Suppression
- Sprinklers, Smoke Detectors