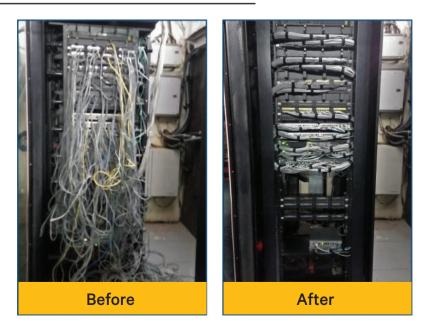

#### **Office Cabling**

Users working in the organization requires seamless connectivity across the workplace/ office. Structure cabling in the office enables users for right connectivity so that they don't with interrupt their work cluttered environment. A well design networking module with Switches, Cables, IO's and patch cords keeps your office environment neat and clean. We have office several cabling done projects which are scalable and flexible for new hardware upgrades.

#### **Enables Hygienic Environment**

Organized cables with proper grouping based on their functionality save a lot of space and hide the cables that look aesthetically good. Structure Cabling allows airflow of cold air that reduces the humid environment in the cabling setup and helps in future expansion.