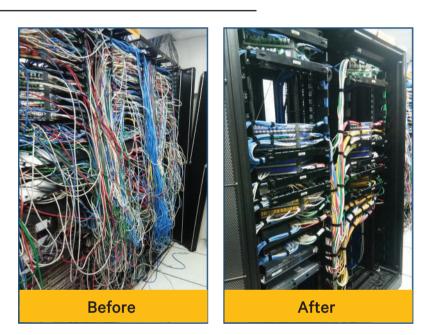

#### **Datacenter Cabling**

We provide datacenter cabling solutions that enhances efficiency, scalability and easy troubleshooting. Your journey of cluttered data center with wires to a neat and clean datacenter requires design thinking, project planning, expertise and resources on right time. We have it all, hence our customers relies on us for new datacenter setups as well as hassle-free migrations and colocations.

#### **Enables Hygienic Environment**

Organized cables with proper grouping based on their functionality save a lot of space and hide the cables that look aesthetically good. Structure Cabling allows airflow of cold air that reduces the humid environment in the cabling setup and helps in future expansion.