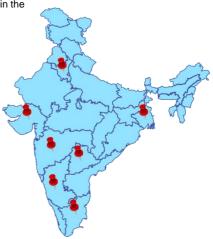

Presence in **14 Cities** across India – Mumbai, Thane, Navi Mumbai, Pune, Nashik, Vapi, Surat, Vadodara, Ahmedabad, Bengaluru, Hyderabad, Chennai, Delhi, Kolkata

Serving Pan India Basis

Global Location - Singapore

7500+ satisfied Clientele base

Right from Pin to Plane, we provide all customized Products, Solutions & Services in the Technology Domain.