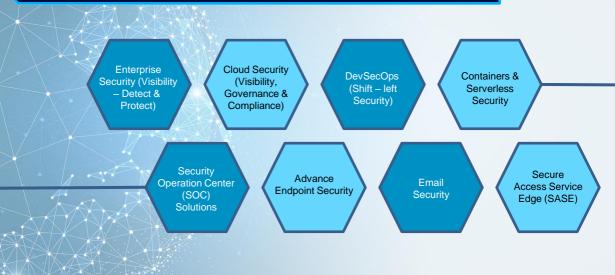

#### Delivering Top Speed, Reliable Security For Your Business

Traditionally, Security was observed as 'critical' and 'confidential'. But with time Security is now 'simple' and 'faster'. We are helping businesses with reliable Security Solutions for enhanced output at a lightning speed; for you to further concentrate on what matters that are with the lowest downtime.