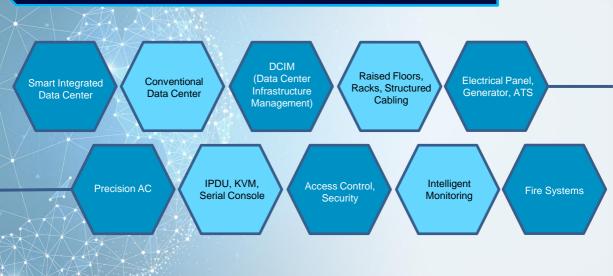

#### EXTENSIVE PORTFOLIO TO HELP YOU AT EVERY STEP

Datacenter Technology

**Data Center Solutions** 

#### **Extend IT Deployment With Edge Data Center**

We provide end-to-end Data Center Solutions to help Enterprise, Service Provider and Cloud Data Centers increase bandwidth to become more efficient. We have expertise in all the areas - delivering the solutions for building a highly efficient optimally performing Data Center.