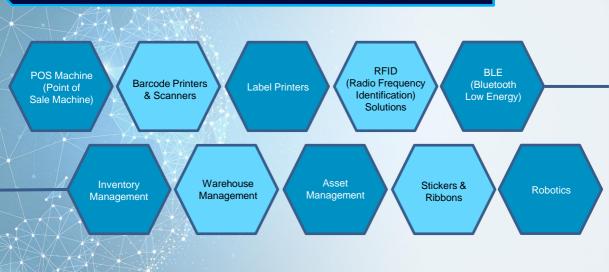

#### **BARCODING & AUTOMATION**

#### Now Eliminate The Possibility Of Human Errors

It is difficult to manually keep track of incoming & outgoing stocks. Barcodes and Automation allows to save time, money and lost assets. With complete implementation, it will help to improve your business productivity.