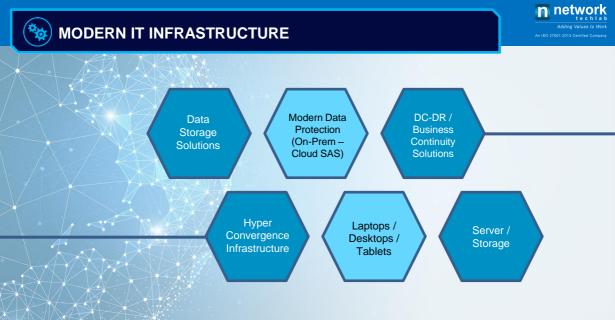

#### MODERN IT INFRASTRUCTURE

#### Modernize Your IT Infra, Deliver Better Performance

Reduce IT complexities and modernize your Technology for business critical applications. Move to faster workload from Physical Servers to Modern Data Protection to Hyper on Cloud. Network Techlab is ready to support you in all the aspects