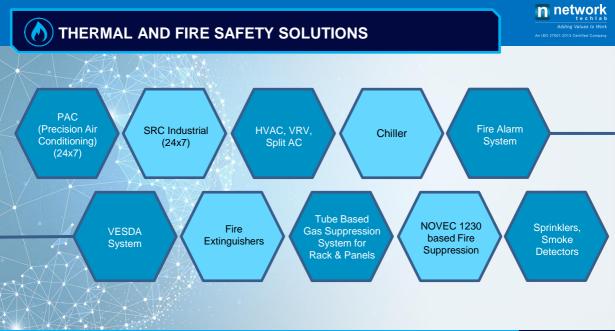

#### Green Energy Solutions

Thermal and Fire Safety Solutions

n network

#### Save Energy, Save Cost

We aim at reducing non-renewable energy usage and costs which is an efficient way of ensuring that the Natural Resources are not depleted at an astronomical rate.

Your mission-critical facilities need the best in class Precision Cooling and should be complete fireproof. We deliver Industry's most advanced Thermal and Fire Safety Equipments, to provide high efficiency with unparalleled expertise.