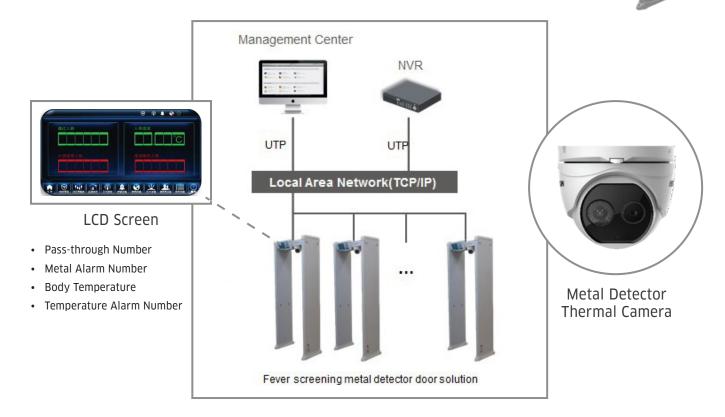

## 4. Metal Detector Door Solution with Access Control

Restrict the entry of skin elevated prospects in the crowded area. Get notice before they enter your premises..

Walk-through metal detector, adopting the thermal imagery technology, helps you to measure temperature in non contact manners.

It is suitable for safety inspection and now to detect and resterict ther elevated skin temperatures, widely used in public crowded areas and important places, etc. It is recommended to be used indoors with a windless environment.

#### **Features:**

- Detection accuracy: metal in the size like a clip (or 1/2 clip) is detectable on the middle
  of the detector. Goods like Belt buckle can be excluded. Copper, aluminum, and zinc (over150g),
  controlled knife, and gun are detectable
- Anti-interference: multiple detector can work abreast at the same time
- Multi-area alarm: Indicates the metal position on the body Max. 18 areas
- Frequency settings: 100 frequencies can be set, and different ring tone for different frequency