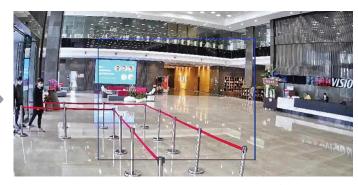

#### Safer, Faster and Smarter way to detect the elevated skin temperatures

With advanced detectors and algorithms, Hikvision's Fever Screening Thermographic Cameras are designed to detect elevated skin-surface temperatures, and can thus be used for rapid and preliminary fever screening in office buildings, factories, stations, airports and other public places, with accuracy up to  $\pm 0.3$ °C.

Temporary setting up & monitoring scheme

Performance videos of thermal & optical channel