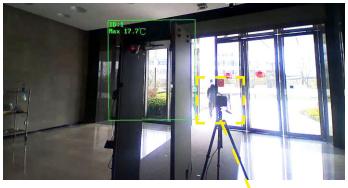

## 4. Metal Detector Door Solution with Access Control

Restrict the entry of skin elevated prospects in the crowded area. Get notice before they enter your premises..

Walk-through metal detector, adopting the thermal imagery technology, helps you to measure temperature in non contact manners.

It is suitable for safety inspection and now to detect and resterict ther elevated skin temperatures, widely used in public crowded areas and important places, etc. It is recommended to be used indoors with a windless environment.

#### **Features:**

- Detection accuracy: metal in the size like a clip (or 1/2 clip) is detectable on the middle
  of the detector. Goods like Belt buckle can be excluded. Copper, aluminum, and zinc (over150g),
  controlled knife, and gun are detectable
- Anti-interference: multiple detector can work abreast at the same time
- Multi-area alarm: Indicates the metal position on the body Max. 18 areas
- Frequency settings: 100 frequencies can be set, and different ring tone for different frequency