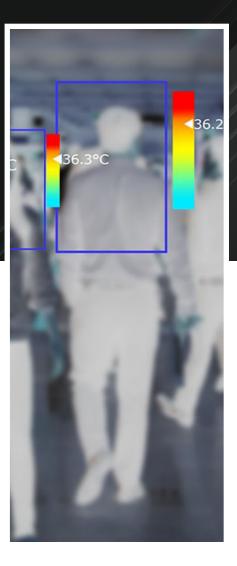

# 1. Thermal Camera Solution

#### Safer, Faster and Smarter way to detect the elevated skin temperatures

With advanced detectors and algorithms, Hikvision's Fever Screening Thermographic Cameras are designed to detect elevated skin-surface temperatures, and can thus be used for rapid and preliminary fever screening in office buildings, factories, stations, airports and other public places, with accuracy up to  $\pm 0.3$ °C.

#### **Features and Benefits:**

- Non-contact measurement to avoid physical contact
- Human temperature, Mask Detection, Face Detection-exception audio alarm to notice the operator in time
- Support AI face detection, multiple targets screening at the same time, reduce false alarms
- Accuracy is ±0.5 degree
- Support 4M pixels optical channel
- Easy installation and simple configuration
- Up to 30 faces detection at time