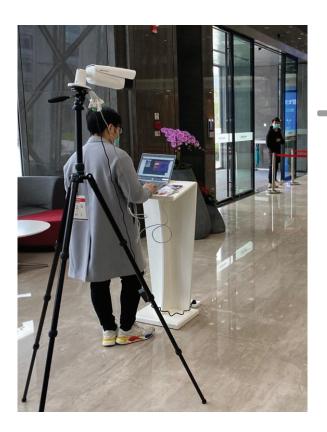

# 2. Blackbody Solution

## Temperature Screening

#### **Product Composition:**

- Thermographic fever screening bullet / Dome
- Tripod
- · Tripod adaptor
- iVMS-4200
- POE Switch
- Black Body

### Advantages::

- With higher accuracy ±0.3 degree, the scheme could reduce missing alarm
- Better Thermal Image
- Better Accuracy 0.3 Degree Centigrade

Page 4 www.netlabindia.com