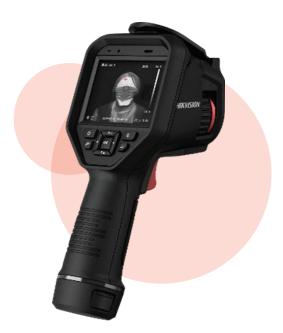

# 3. Handheld Thermal Camera Solution

## Wi Fi Thermal Camera, Measures and Record Elevated Skin Temperature with just One Click

Capture With a Wi Fi module, the handheld camera can connect to a PC or smartphone to notify operators when a person with elevated temperature passes by. It also features a built in audio alarm.

- Thermal resolution: 160 × 120
- Optical resolution: 640 × 480
- Accuracy:±0.5℃
- Range:30-45℃
- Touchable screen
- Object Detection 1-3 MTRS
- Bi-spectrum fusion supported
- WIFI support
- Audio alarm support
- Automatic screen capture & upload