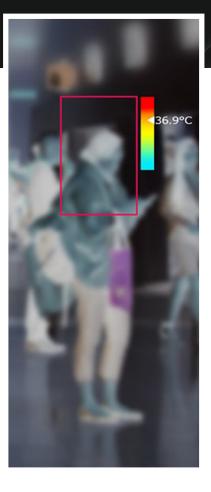

# 1. Thermal Camera Solution

#### Safer, Faster and Smarter way to detect the elevated skin temperatures

With advanced detectors and algorithms, Hikvision's Fever Screening Thermographic Cameras are designed to detect elevated skin-surface temperatures, and can thus be used for rapid and preliminary fever screening in office buildings, factories, stations, airports and other public places, with accuracy up to  $\pm 0.3$ °C.

#### **Features and Benefits:**

- Non-contact measurement to avoid physical contact
- Human temperature, Mask Detection, Face Detection-exception audio alarm to notice the operator in time
- Support AI face detection, multiple targets screening at the same time, reduce false alarms
- Accuracy is ±0.5 degree
- Support 4M pixels optical channel
- Easy installation and simple configuration
- Up to 30 faces detection at time