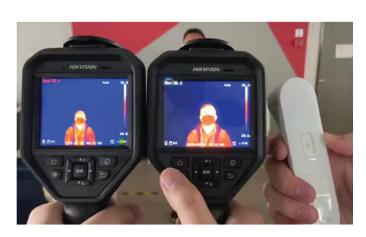

# 3. Handheld Thermal Camera Solution

## Wi Fi Thermal Camera, Measures and Record Elevated Skin Temperature with just One Click

Capture With a Wi Fi module, the handheld camera can connect to a PC or smartphone to notify operators when a person with elevated temperature passes by. It also features a built in audio alarm.

- Thermal resolution: 160 × 120
- Optical resolution: 640 × 480
- Accuracy:±0.5℃
- Range:30-45℃
- Touchable screen
- Object Detection 1-3 MTRS
- Bi-spectrum fusion supported
- WIFI support
- Audio alarm support
- Automatic screen capture & upload