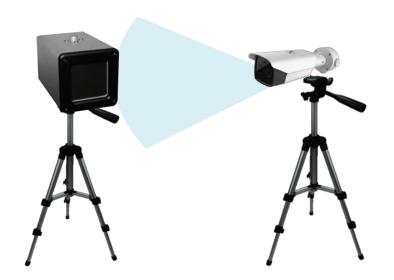

# 2. Blackbody Solution

## Temperature Screening

#### **Product Composition:**

- Thermographic fever screening bullet / Dome
- Tripod
- · Tripod adaptor
- iVMS-4200
- POE Switch
- Black Body

### Advantages::

- With higher accuracy ±0.3 degree, the scheme could reduce missing alarm
- Better Thermal Image
- Better Accuracy 0.3 Degree Centigrade

Page 4 www.netlabindia.com