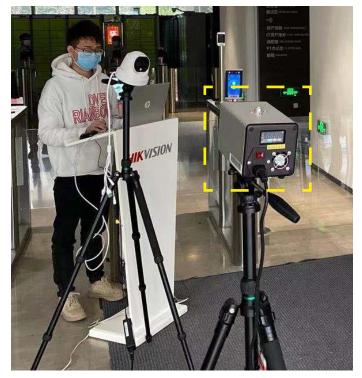

# 1. Thermal Camera Solution

#### Safer, Faster and Smarter way to detect the elevated skin temperatures

With advanced detectors and algorithms, Hikvision's Fever Screening Thermographic Cameras are designed to detect elevated skin-surface temperatures, and can thus be used for rapid and preliminary fever screening in office buildings, factories, stations, airports and other public places, with accuracy up to  $\pm 0.3$ °C.

#### **Features and Benefits:**

- Non-contact measurement to avoid physical contact
- Human temperature, Mask Detection, Face Detection-exception audio alarm to notice the operator in time
- Support AI face detection, multiple targets screening at the same time, reduce false alarms
- Accuracy is ±0.5 degree
- Support 4M pixels optical channel
- Easy installation and simple configuration
- Up to 30 faces detection at time