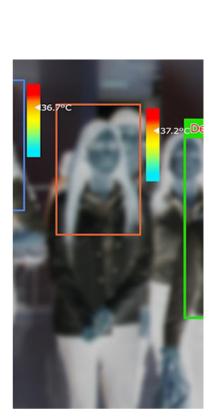

# 1. Thermal Camera Solution

#### Safer, Faster and Smarter way to detect the elevated skin temperatures

With advanced detectors and algorithms, Hikvision's Fever Screening Thermographic Cameras are designed to detect elevated skin-surface temperatures, and can thus be used for rapid and preliminary fever screening in office buildings, factories, stations, airports and other public places, with accuracy up to  $\pm 0.3$ °C.

#### **Features and Benefits:**

- Non-contact measurement to avoid physical contact
- Human temperature, Mask Detection, Face Detection-exception audio alarm to notice the operator in time
- Support AI face detection, multiple targets screening at the same time, reduce false alarms
- Accuracy is ±0.5 degree
- Support 4M pixels optical channel
- Easy installation and simple configuration
- Up to 30 faces detection at time