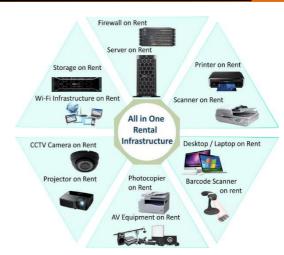

#### **Rental Infrastructure**

- Firewall, Storage, Server
- Photocopiers, Printers and Scanners
- CCTV Cameras, Projectors and PA System
- Laptops and Desktops