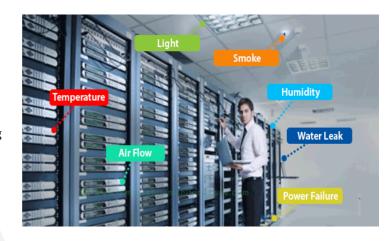

### **Environmental Monitoring Solution**

- Temperature Monitoring
- Smoke Detection
- Humidity Monitoring
- Water Leakage Detection
- UPS Efficiency Monitoring
- Rodent Repellent System
- Access Control System