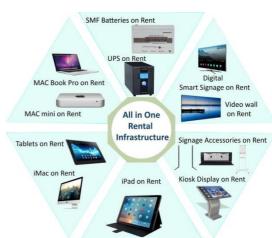

#### **Rental Infrastructure**

- · UPS and SMF Batteries
- Digital Smart Signage
- Kiosk Displays
- · Video Wall
- IPad, Tablets, IMac, and all Apple products